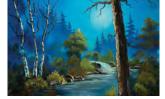

# Bob Ross: Night Time River

This 12-inch by 16-inch oil painting is a beautiful composition, with many of Bob's signature techniques. You will experience the joy of painting with Lisa's simple and easy-to-follow instructions. Konword: Poss

instructions. **Keyword: Ross**Sept. 28
S

Plattsmouth, PLLC, 103 Strilkivsky

9 a.m.-Noon \$59 AREA-7693-PLFA