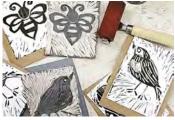

# NEW! Intro to Printmaking

Create a set of six handprinted greeting cards using the single-color block print method. Design, carve and print your images to create unique and lovely greeting cards. You will have your block to take home and be able to print more.

#### **Keyword: Printmaking**

| July 15           | M       | 7-9 p.m.       | \$39 |
|-------------------|---------|----------------|------|
| LIVE Online, Zoom | Wolcott | AREA-2199-PLUA |      |