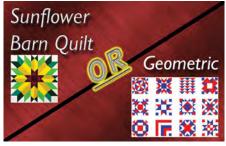

#### **Geometric OR Sunflower Barn Quilt**

Functional, fun and fantastic, paint an outdoor (or indoor) 2-foot by 2-foot barn quilt. We are not using a wood base so it will last outdoors in the weather. You will have the choice of a barn quilt with a sunflower design OR a geometric design from pattern options chosen in class.

The sunflower comes with pre-drawn design and will be ready for you to mark colors and tape.

If you choose the geometric design, you can choose in class from 48 design options ranging from simple to complex. You will discover how to dissect a pattern and transfer it to the barn quilt blank.

For all classes: Bring yellow Delicate Frog tape (1.41 width is best – from hardware store), hair dryer and heavy-duty extension cord to class. **Keyword: Barn** 

## Geometric Design

July 18 Th 5-8 p.m. \$79

Elmwood, CALC Maple AREA-2611-PLUA

\* There is a \$5 fee (cash or check) payable in class to Elmwood Cultural Arts &

\* There is a \$5 fee (cash or check) payable in class to Elmwood Cultural Arts & Learning Center.

#### Sunflower Design

July 18 Th 5-8 p.m. \$89 Elmwood, CALC Maple AREA-2611-PLUB

\* There is a \$5 fee (cash or check) payable in class to Elmwood Cultural Arts & Learning Center.