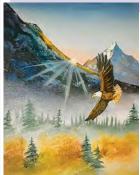

# **Bob Ross: Eagle Soaring High**

This is 16-inch by 20-inch painting is majestic with a beautiful mountain scene and an eagle soaring above. You'll be amazed at how simple it is to paint and be proud of your result!

There is a \$5 fee (cash or check only) payable in class to Elmwood Cultural Arts & Learning Center. **Keyword: Ross** 

Aug. 17 S Noon-5 p.m. \$75 Elmwood, CALC, 103 Strilkivsky AREA-7795-PLUA